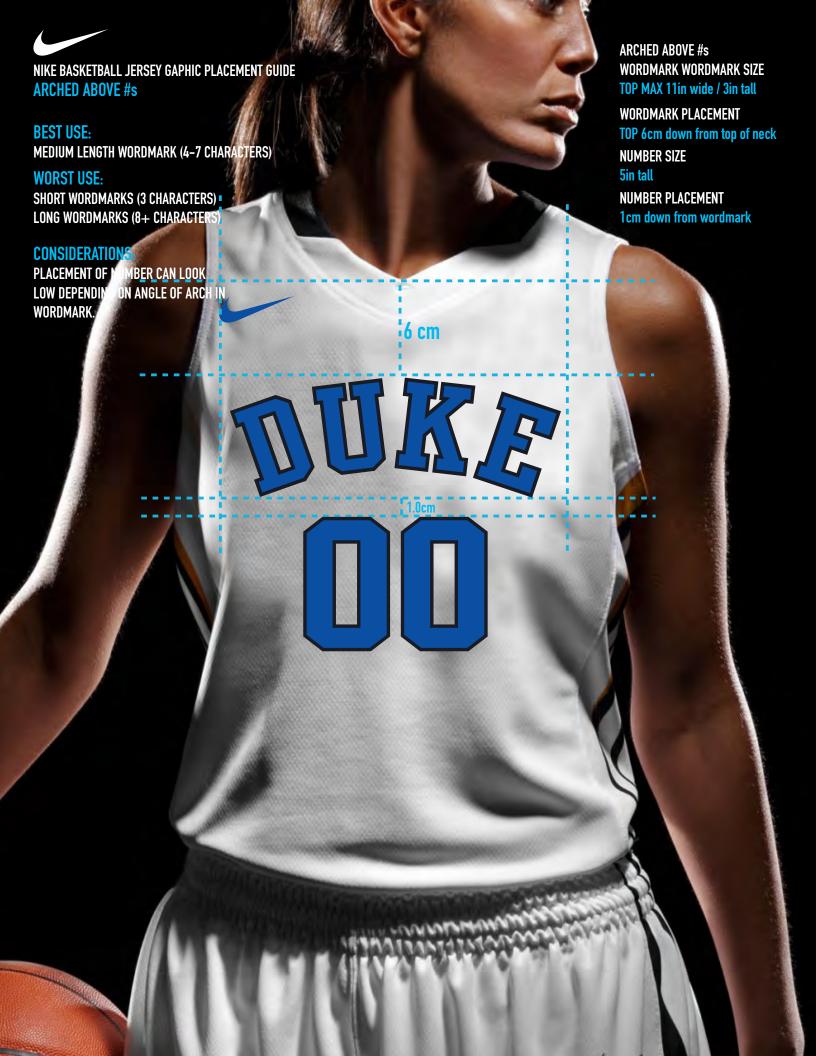

# FOR MOST FONTS. AS FOLLOWS:

UP TO 4 CHARACTERS = 3" HEIGHT 4-7 CHARACTERS = 2.5" HEIGHT 8+ CHARACTERS = 2" HEIGHT

### VARIABLES THAT CAN AFFECT APPEARANCE

THE JERSEY ON THE NIKETEAM.COM SITE & IN CATALOG IS IMAGED AS SIZE MEDIUM. EMBELLISHMENTS MAY APPEAR SMALLER ON LARGER SIZES.

ARCHED WORDMARK + NUMBER COMBINATION: SINGLE DIGIT NUMBERS MAY APPEAR TO BE FURTHER FROM WORDMARK THAN DOUBLE DIGIT NUMBERS.

DOUBLE DIGIT NUMBERS HAVE THE POTENTIAL TO LOOK SLIGHTLY OFF CENTER AMONGST VARIOUS NUMBERS — ANYTHING THAT INCLUDES THE NUMBER ONE (FOR EXAMPLE, 13) WILL APPEAR SLIGHTLY DIFFERENT THAN A DOUBLE DIGIT NUMBER WITH WIDER DIGITS (LIKE 35).