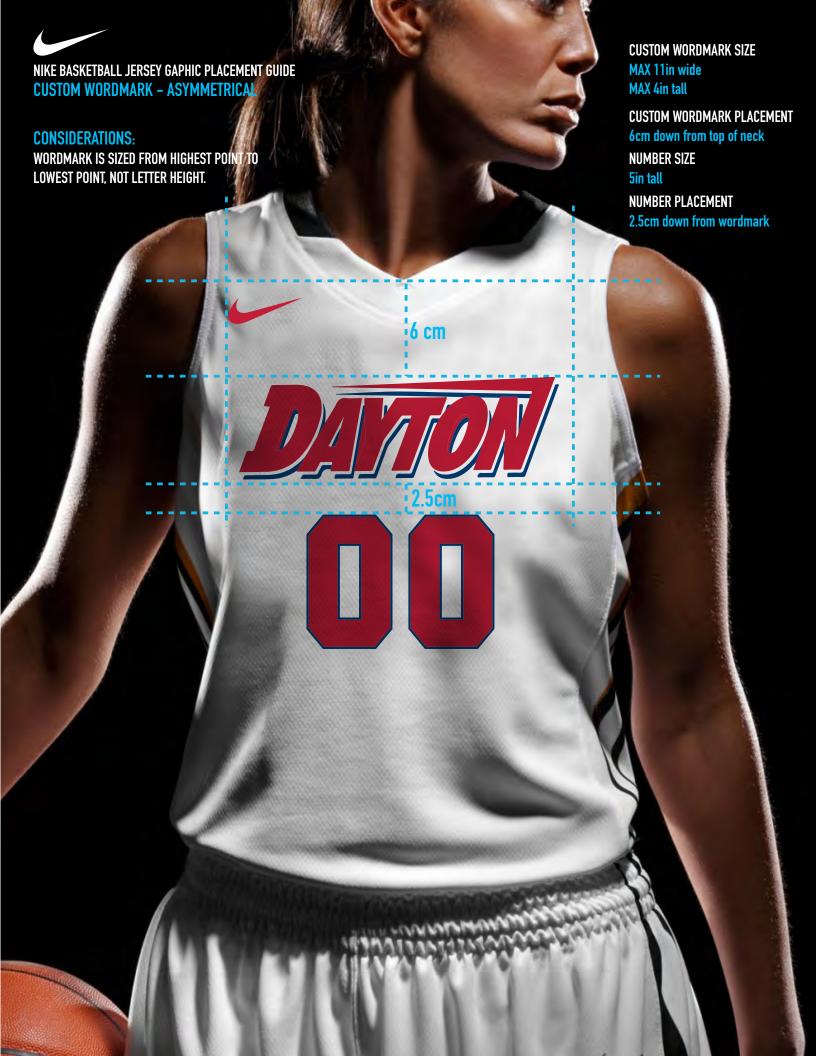

# **CUSTOM WORDMARK GUIDELINES**

"BOX SIZE" - WHAT DOES THIS MEAN?

THE AREA AVAILABLE FOR CUSTOM WORDMARK TO BE PLACED IS BASED ON THE MAX CHARACTER WIDTH OF 11"x3" FOR STANDARD LETTERS, AND UP TO 4" TALL FOR CUSTOM WORDMARKS.

### VARIABLES THAT CAN AFFECT APPEARANCE

THE JERSEY ON THE NIKETEAM.COM SITE & IN CATALOG IS IMAGED AS SIZE MEDIUM. EMBELLISHMENTS MAY APPEAR SMALLER ON LARGER SIZES.

ARCHED WORDMARK + NUMBER COMBINATION: SINGLE DIGIT NUMBERS MAY APPEAR TO BE FURTHER FROM WORDMARK THAN DOUBLE DIGIT NUMBERS.

DOUBLE DIGIT NUMBERS HAVE THE POTENTIAL TO LOOK SLIGHTLY OFF CENTER AMONGST VARIOUS NUMBERS — ANYTHING THAT INCLUDES THE NUMBER ONE (FOR EXAMPLE, 13) WILL APPEAR SLIGHTLY DIFFERENT THAN A DOUBLE DIGIT NUMBER WITH WIDER DIGITS (LIKE 35).