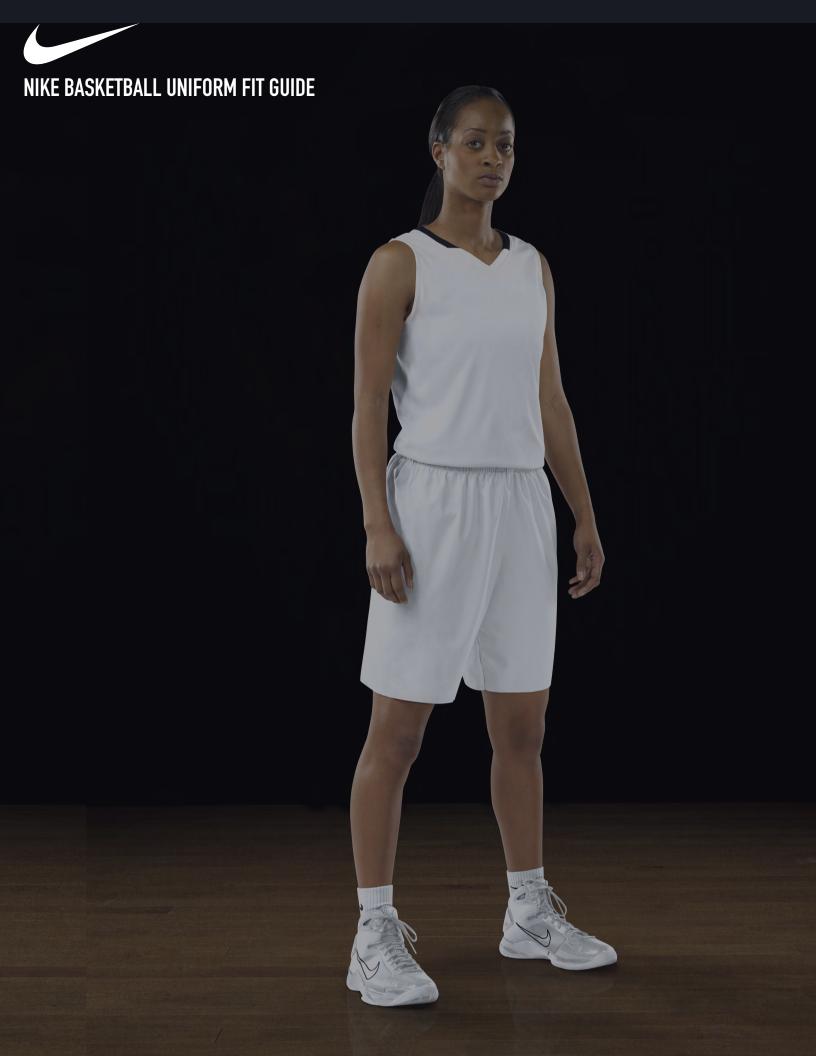

# WOMEN'S BODY MEASURMENTS

| MOMEN S DODI MERSONMATINIS |        |        | LINIO  |        |        |        |        |
|----------------------------|--------|--------|--------|--------|--------|--------|--------|
| Size                       | Bust   | ıst    | Waist  | ist    | Hip    | d      | Inseam |
| XS (0-2)                   | 29 1/2 | 32 1/2 | 23 1/2 | 26     | 33     | 35 1/2 | 31 1/4 |
| S (4-6)                    | 32 1/2 | 35 1/2 | 26     | 29     | 35 1/2 | 38 1/2 | 31 1/4 |
| M (8-10)                   | 35 1/2 | 38     | 29     | 31 1/2 | 38 1/2 | 41     | 31 1/2 |
| L (12-14)                  | 38     | 41     | 31 1/2 | 34 1/2 | 41     | 44     | 31 1/2 |
| XL (16-18)                 | 41     | 44 1/2 | 34 1/2 | 38 1/2 | 44     | 47     | 31 3/4 |
| XXL (20 - 22)              | 44 1/2 | 48 1/2 | 38 1/2 | 42 1/2 | 47     | 50     | 31 3/4 |