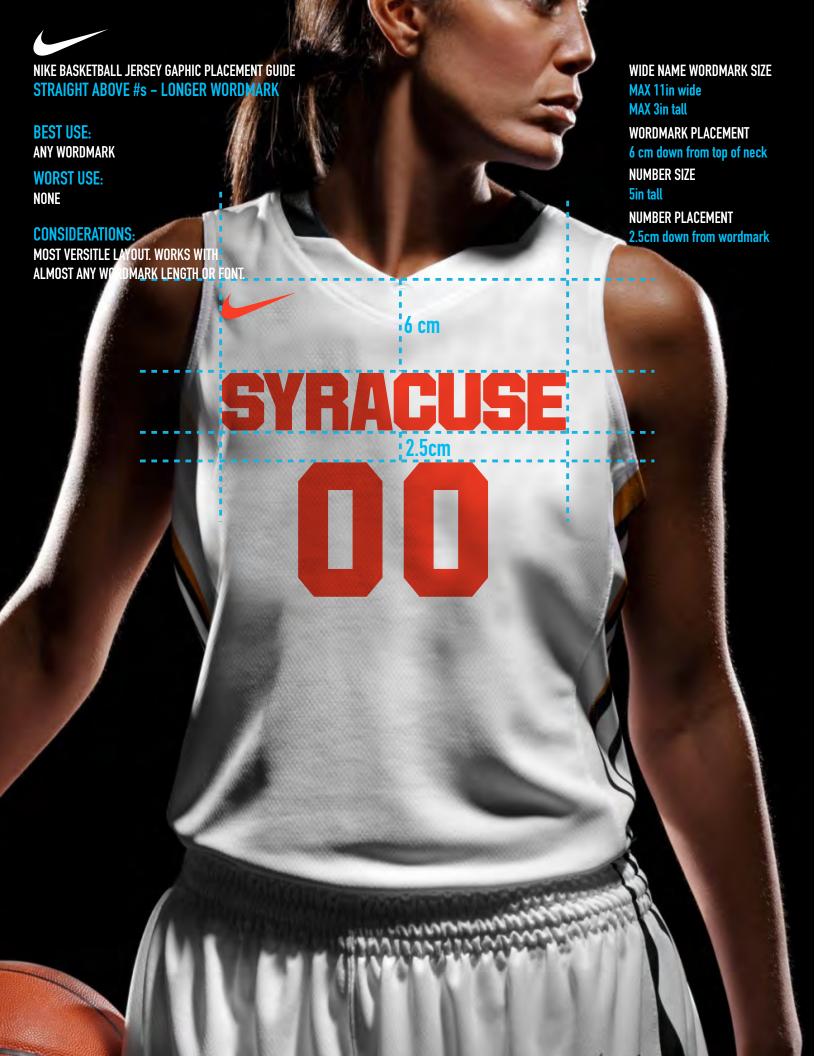

# **BASKETBALL JERSEY GRAPHIC GUIDE**

THIS TOOL IS INTENDED TO PROVIDE HIGH LEVEL GUIDANCE IN EMBELLISHING JERSEYS.
ALL ATTRIBUTES ARE STYLE AND FONT SPECIFIC. PLEASE REFER TO STYLE DETAILS ON NIKETEAM.COM

# **STANDARD FONTS**

"MAX CHARACTERS"— WHAT DOES THIS MEAN?
A SYSTEM THAT DETERMINES WORDMARK HEIGHT BASED ON AMOUNT OF CHARACTERS THAT FIT ACROSS THE FRONT JERSEY. TYPICALLY 12" FOR MEN'S, 11" FOR WOMEN'S.\*
\*DEPENDS ON JERSEY STYLE AVAILABLE SPACE.

# FOR MOST FONTS. AS FOLLOWS:

UP TO 4 CHARACTERS = 3" HEIGHT 4-7 CHARACTERS = 2.5" HEIGHT 8+ CHARACTERS = 2" HEIGHT

# **CUSTOM WORDMARK GUIDELINES**

"BOX SIZE" - WHAT DOES THIS MEAN?

THE AREA AVAILABLE FOR CUSTOM WORDMARK TO BE PLACED IS BASED ON THE MAX CHARACTER WIDTH OF 11"x3" FOR STANDARD LETTERS, AND UP TO 4" TALL FOR CUSTOM WORDMARKS.