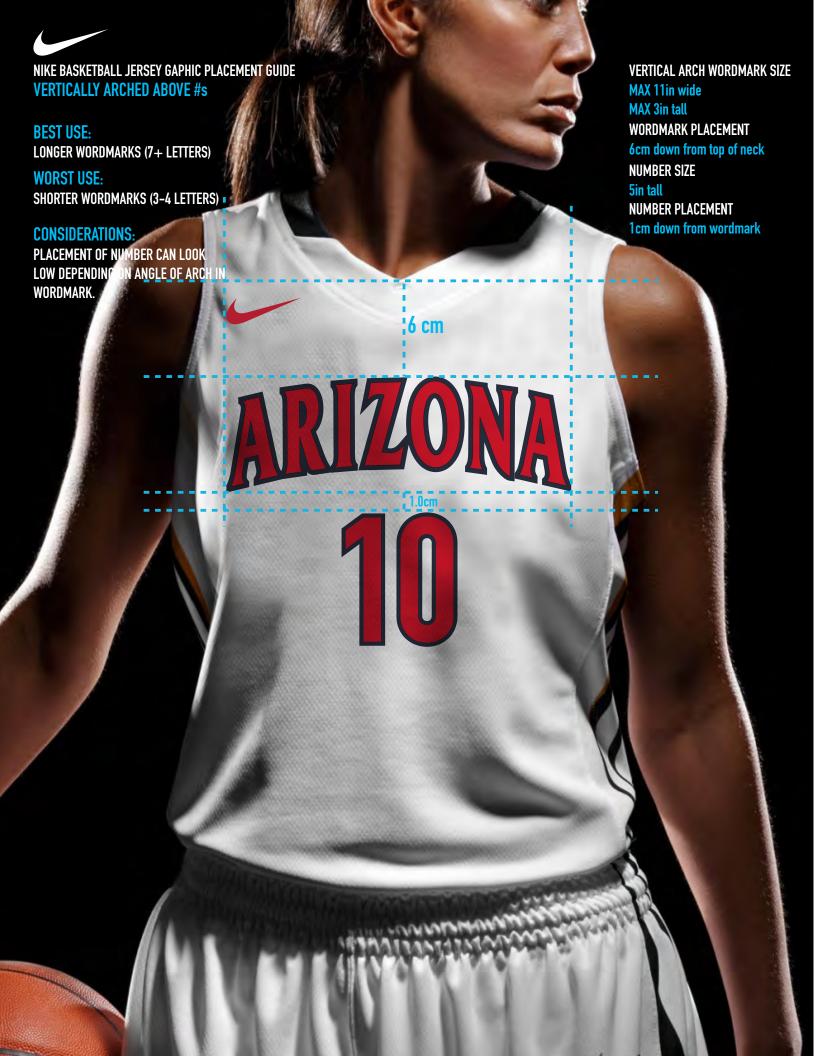

### VARIABLES THAT CAN AFFECT APPEARANCE

THE JERSEY ON THE NIKETEAM.COM SITE & IN CATALOG IS IMAGED AS SIZE MEDIUM. EMBELLISHMENTS MAY APPEAR SMALLER ON LARGER SIZES.

ARCHED WORDMARK + NUMBER COMBINATION: SINGLE DIGIT NUMBERS MAY APPEAR TO BE FURTHER FROM WORDMARK THAN DOUBLE DIGIT NUMBERS.

DOUBLE DIGIT NUMBERS HAVE THE POTENTIAL TO LOOK SLIGHTLY OFF CENTER AMONGST VARIOUS NUMBERS — ANYTHING THAT INCLUDES THE NUMBER ONE (FOR EXAMPLE, 13) WILL APPEAR SLIGHTLY DIFFERENT THAN A DOUBLE DIGIT NUMBER WITH WIDER DIGITS (LIKE 35).