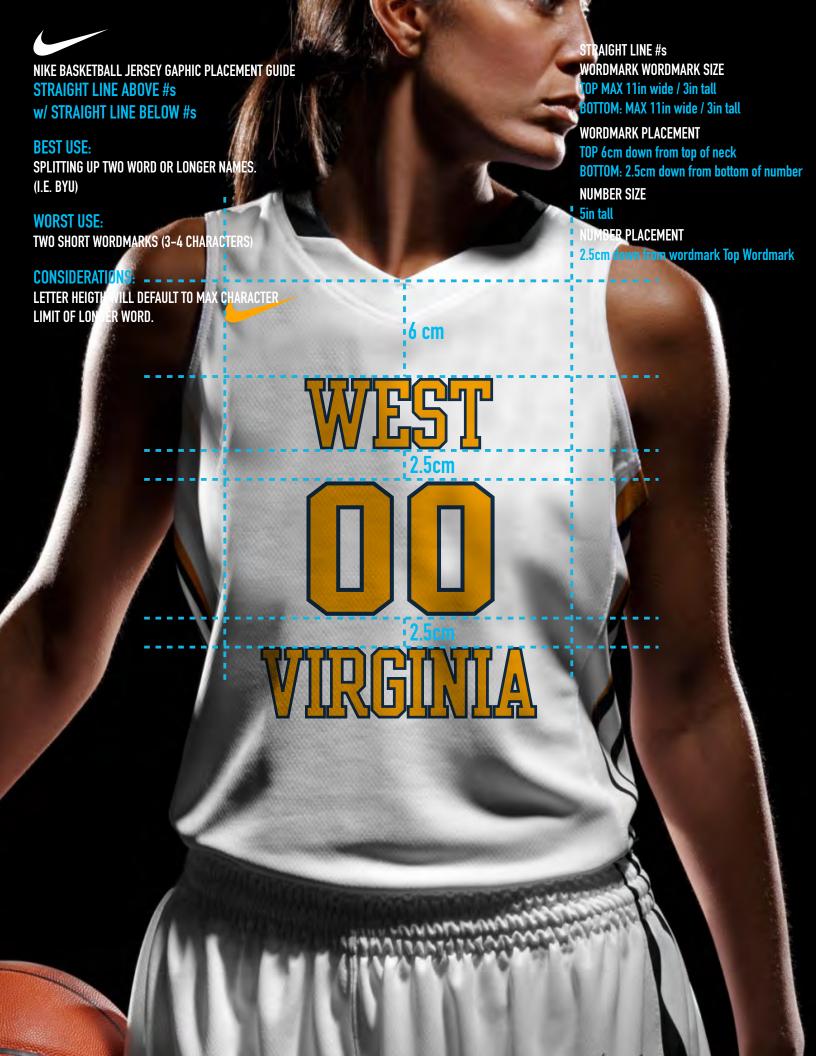

# **CUSTOM WORDMARK GUIDELINES**

"BOX SIZE" - WHAT DOES THIS MEAN?

THE AREA AVAILABLE FOR CUSTOM WORDMARK TO BE PLACED IS BASED ON THE MAX CHARACTER WIDTH OF 11"x3" FOR STANDARD LETTERS, AND UP TO 4" TALL FOR CUSTOM WORDMARKS.

### VARIABLES THAT CAN AFFECT APPEARANCE

THE JERSEY ON THE NIKETEAM.COM SITE & IN CATALOG IS IMAGED AS SIZE MEDIUM. EMBELLISHMENTS MAY APPEAR SMALLER ON LARGER SIZES.

ARCHED WORDMARK + NUMBER COMBINATION: SINGLE DIGIT NUMBERS MAY APPEAR TO BE FURTHER FROM WORDMARK THAN DOUBLE DIGIT NUMBERS.

DOUBLE DIGIT NUMBERS HAVE THE POTENTIAL TO LOOK SLIGHTLY OFF CENTER AMONGST VARIOUS NUMBERS — ANYTHING THAT INCLUDES THE NUMBER ONE (FOR EXAMPLE, 13) WILL APPEAR SLIGHTLY DIFFERENT THAN A DOUBLE DIGIT NUMBER WITH WIDER DIGITS (LIKE 35).