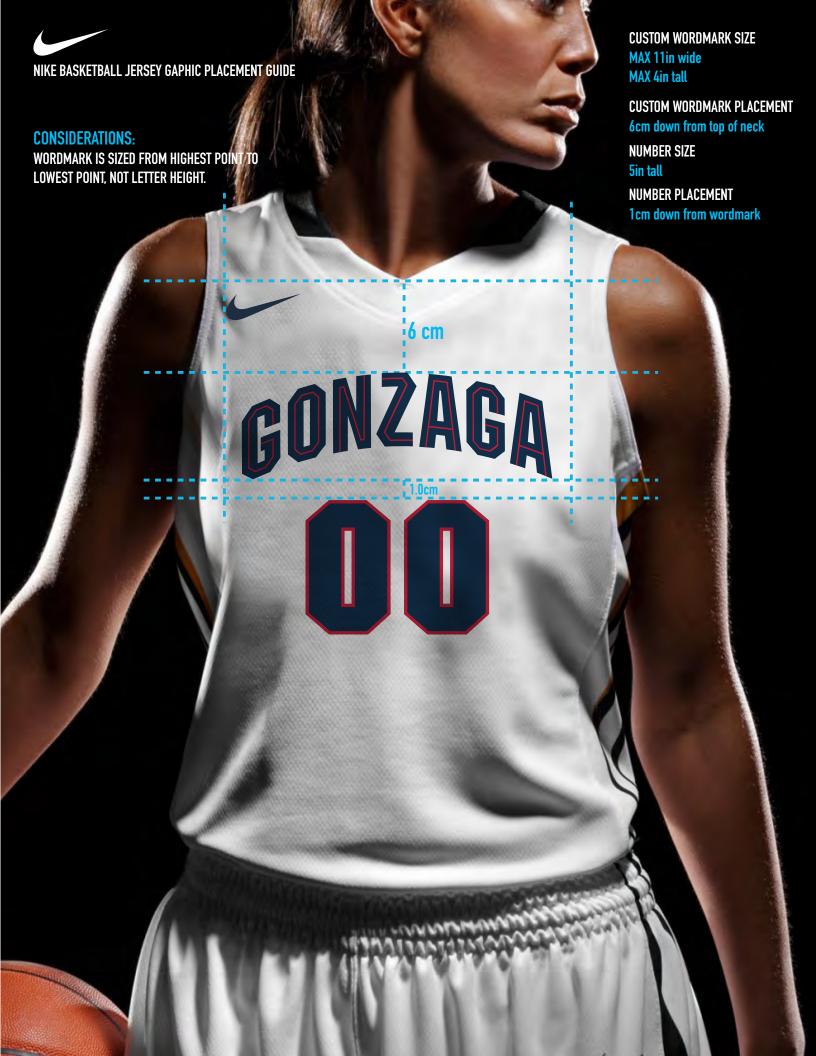

# **CUSTOM WORDMARK GUIDELINES**

"BOX SIZE" - WHAT DOES THIS MEAN?

THE AREA AVAILABLE FOR CUSTOM WORDMARK TO BE PLACED IS BASED ON THE MAX CHARACTER WIDTH OF 11"x3" FOR STANDARD LETTERS, AND UP TO 4" TALL FOR CUSTOM WORDMARKS.

### VARIABLES THAT CAN AFFECT APPEARANCE

THE JERSEY ON THE NIKETEAM.COM SITE & IN CATALOG IS IMAGED AS SIZE MEDIUM. EMBELLISHMENTS MAY APPEAR SMALLER ON LARGER SIZES.

ARCHED WORDMARK + NUMBER COMBINATION: SINGLE DIGIT NUMBERS MAY APPEAR TO BE FURTHER FROM WORDMARK THAN DOUBLE DIGIT NUMBERS.

DOUBLE DIGIT NUMBERS HAVE THE POTENTIAL TO LOOK SLIGHTLY OFF CENTER AMONGST VARIOUS NUMBERS — ANYTHING THAT INCLUDES THE NUMBER ONE (FOR EXAMPLE, 13) WILL APPEAR SLIGHTLY DIFFERENT THAN A DOUBLE DIGIT NUMBER WITH WIDER DIGITS (LIKE 35).