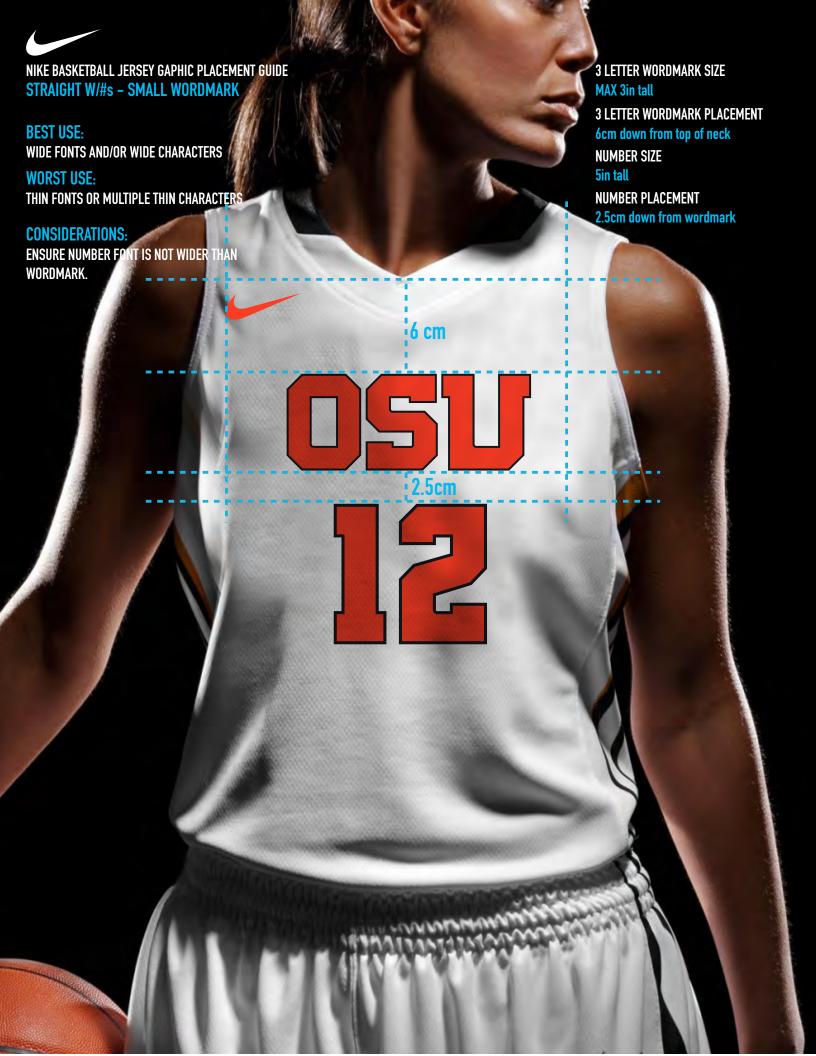

# **BASKETBALL JERSEY GRAPHIC GUIDE**

THIS TOOL IS INTENDED TO PROVIDE HIGH LEVEL GUIDANCE IN EMBELLISHING JERSEYS.
ALL ATTRIBUTES ARE STYLE AND FONT SPECIFIC. PLEASE REFER TO STYLE DETAILS ON NIKETEAM.COM

# **STANDARD FONTS**

"MAX CHARACTERS"— WHAT DOES THIS MEAN?
A SYSTEM THAT DETERMINES WORDMARK HEIGHT BASED ON AMOUNT OF CHARACTERS THAT FIT ACROSS THE FRONT JERSEY. TYPICALLY 12" FOR MEN'S, 11" FOR WOMEN'S.\*
\*DEPENDS ON JERSEY STYLE AVAILABLE SPACE.

# FOR MOST FONTS. AS FOLLOWS:

UP TO 4 CHARACTERS = 3" HEIGHT 4-7 CHARACTERS = 2.5" HEIGHT 8+ CHARACTERS = 2" HEIGHT

# **CUSTOM WORDMARK GUIDELINES**

"BOX SIZE" - WHAT DOES THIS MEAN?

THE AREA AVAILABLE FOR CUSTOM WORDMARK TO BE PLACED IS BASED ON THE MAX CHARACTER WIDTH OF 11"x3" FOR STANDARD LETTERS, AND UP TO 4" TALL FOR CUSTOM WORDMARKS.