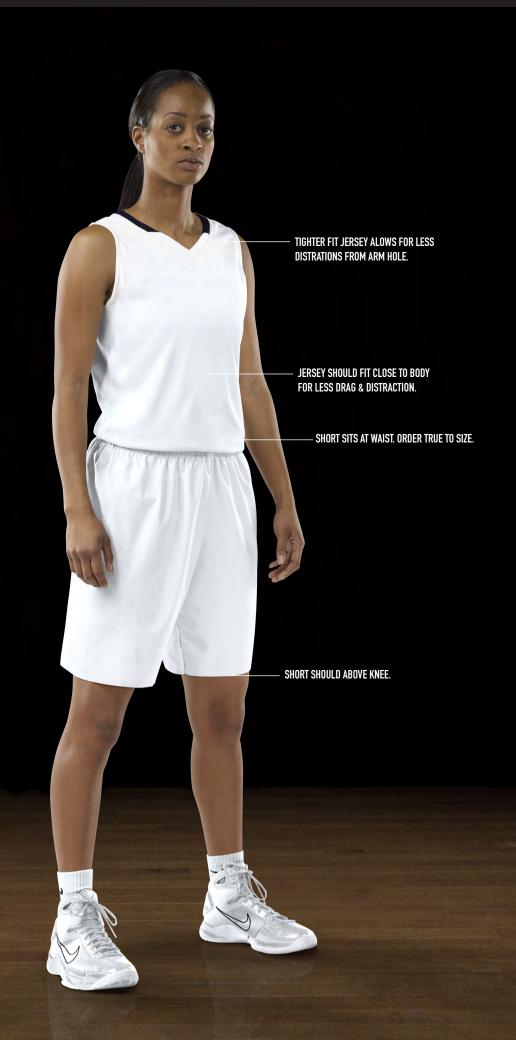

# WOMEN'S BODY MEASURMENTS

| MOMEN S DODI MERSONMATINIS |        |        | LINIO  |        |        |        |        |
|----------------------------|--------|--------|--------|--------|--------|--------|--------|
| Size                       | Bust   | ıst    | Waist  | ist    | Hip    | d      | Inseam |
| XS (0-2)                   | 29 1/2 | 32 1/2 | 23 1/2 | 26     | 33     | 35 1/2 | 31 1/4 |
| S (4-6)                    | 32 1/2 | 35 1/2 | 26     | 29     | 35 1/2 | 38 1/2 | 31 1/4 |
| M (8-10)                   | 35 1/2 | 38     | 29     | 31 1/2 | 38 1/2 | 41     | 31 1/2 |
| L (12-14)                  | 38     | 41     | 31 1/2 | 34 1/2 | 41     | 44     | 31 1/2 |
| XL (16-18)                 | 41     | 44 1/2 | 34 1/2 | 38 1/2 | 44     | 47     | 31 3/4 |
| XXL (20 - 22)              | 44 1/2 | 48 1/2 | 38 1/2 | 42 1/2 | 47     | 50     | 31 3/4 |